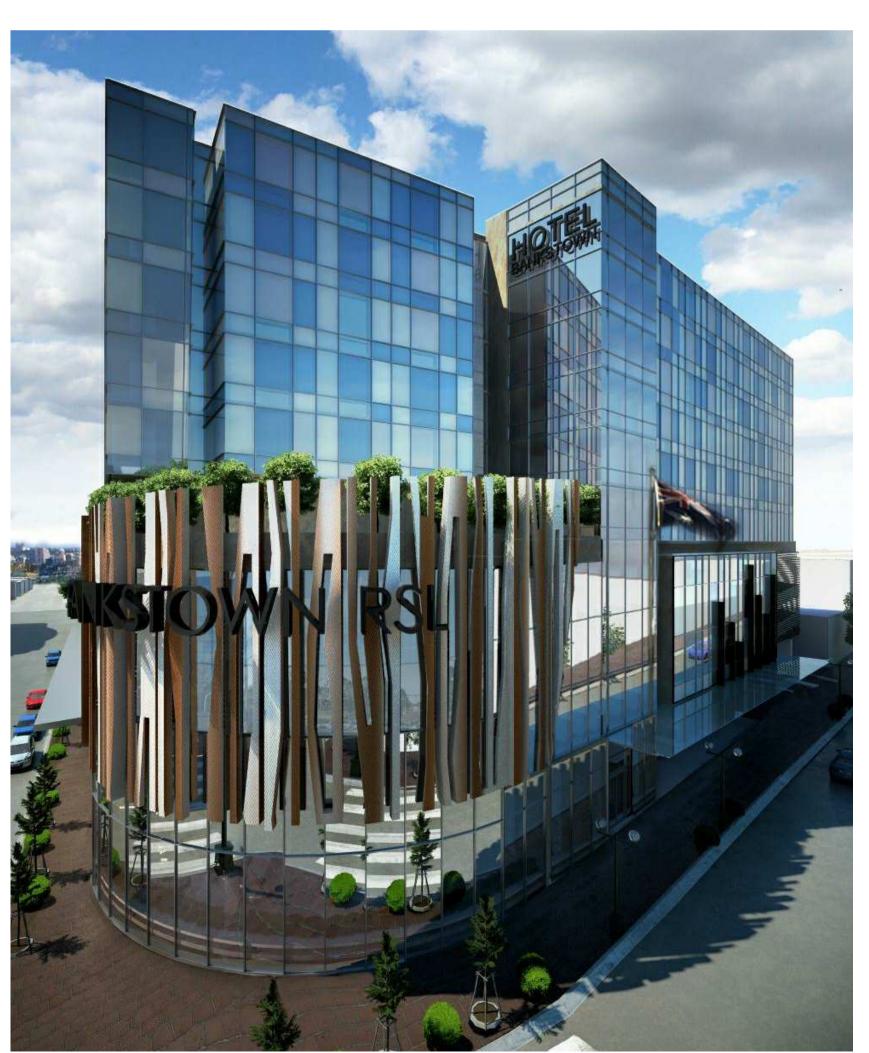

## FOR DEVELOPMENT APPLICATION

CLIENT:

PROJECT:

BANKSTOWN RSL - PROPOSED NEW CLUB BUILDING & HOTEL

23-27 MARION STREET, BANKSTOWN NSW

ARCHITECT:

p 61 2 9364 9000 f 61 2 9571 7930 lower deck jones bay wharf suite 123 / 26 - 32 pirrama road pyrmont nsw 2009 australia

## 3D PERSPECTIVE

| NOTES:                               |                                                    |                      | NORTH:          |        |
|--------------------------------------|----------------------------------------------------|----------------------|-----------------|--------|
| Nominated archit                     | tect: Rolfe Latimer : 553                          | 5                    |                 |        |
| Copyright remain                     | s the property of Altis A                          | rchitecturePty Ltd.  |                 |        |
| Use only figured                     | dimensions.                                        |                      |                 |        |
| All discrepancies prior to construct | to be referred to Altis A                          | architecture Pty Ltd |                 |        |
|                                      | ce with the Building Coo<br>an Standards and Autho |                      |                 |        |
| SCALE: @ A1                          |                                                    |                      | DATE: 12-02-201 | 6      |
| DRAWN BY:                            | CHECKED BY:                                        | PROJECT NO: 2240 04  | DRAWING NO:     | ISSUE: |