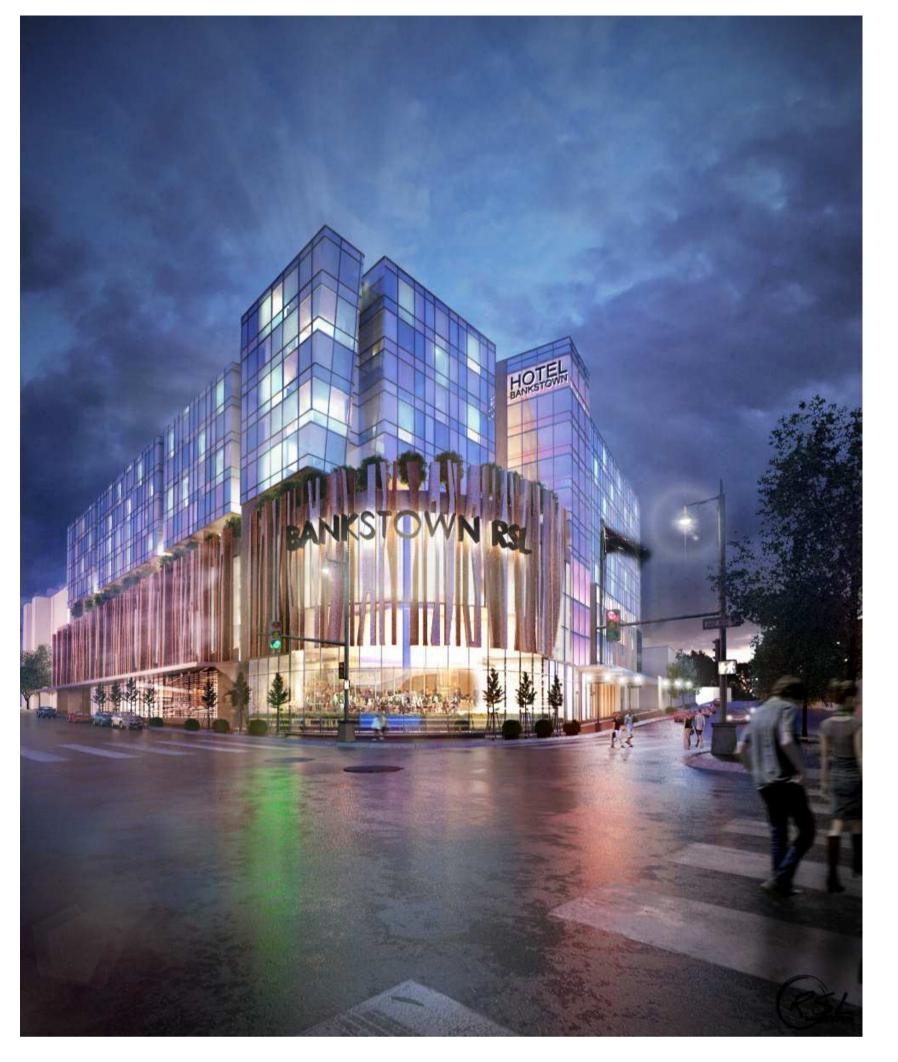

## FOR DEVELOPMENT APPLICATION

CLIENT:

PROJECT:

BANKSTOWN RSL - PROPOSED NEW CLUB BUILDING & HOTEL

23-27 MARION STREET, BANKSTOWN NSW

ARCHITECT:

p 61 2 9364 9000 f 61 2 9571 7930 lower deck jones bay wharf suite 123 / 26 - 32 pirrama road pyrmont nsw 2009 australia

## 3D PERSPECTIVE

| NOTES:                               |                                                    |                      | NORTH:          |        |
|--------------------------------------|----------------------------------------------------|----------------------|-----------------|--------|
| Nominated archit                     | tect: Rolfe Latimer : 553                          | 5                    |                 |        |
| Copyright remain                     | s the property of Altis A                          | rchitecturePty Ltd.  |                 |        |
| Use only figured                     | dimensions.                                        |                      |                 |        |
| All discrepancies prior to construct | to be referred to Altis A                          | architecture Pty Ltd |                 |        |
|                                      | ce with the Building Coo<br>an Standards and Autho |                      |                 |        |
| SCALE: @ A1                          |                                                    |                      | DATE: 12-02-201 | 6      |
| DRAWN BY:                            | CHECKED BY:                                        | PROJECT NO: 2240 04  | DRAWING NO:     | ISSUE: |